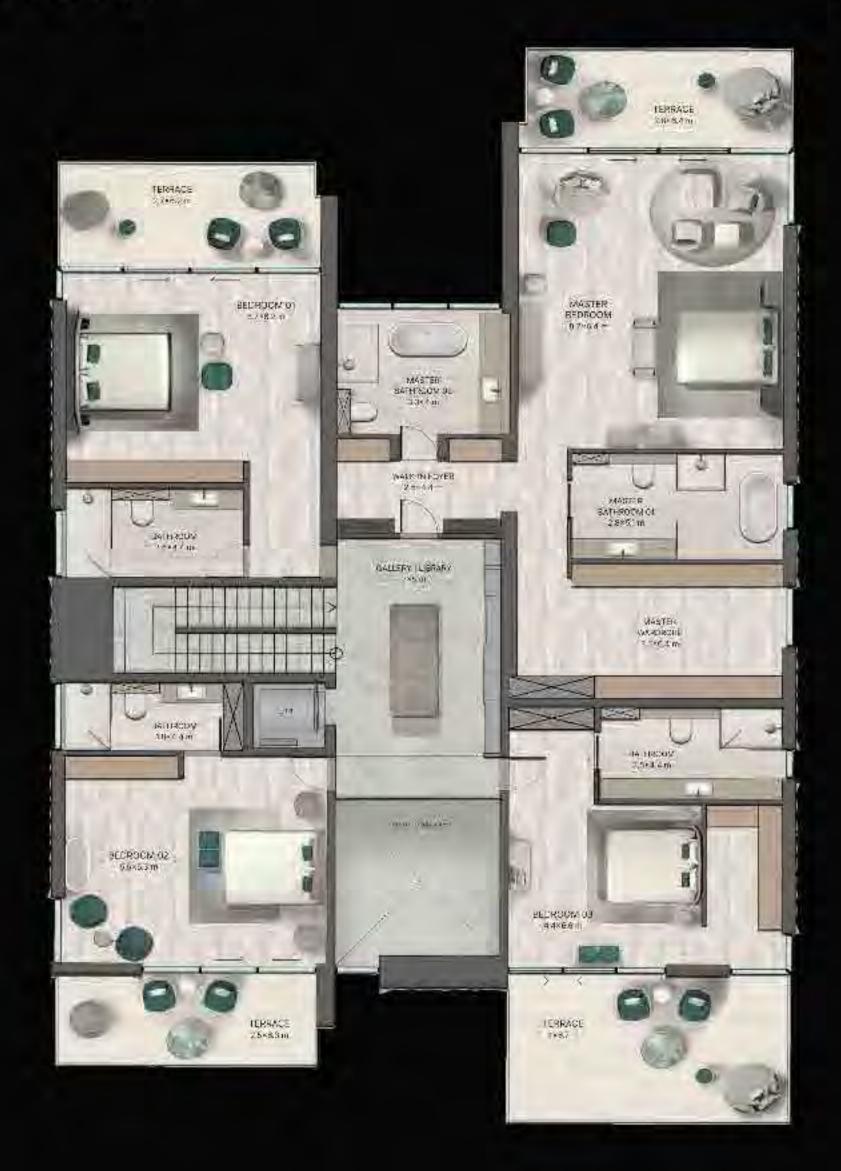

# FIRST FLOOR

T

TERBACE 74-914 469.4 11:3845F 6.2982-1 STATE - WET 9293520 CONTRACTOR AND CONTRACTOR OF A 

**5 BED VILLA** 

670 SQ M / 7 212 SQ FT

**5 BED MANSION** 

TRADITIONAL

1400 SQ M / 15 000 SQ FT