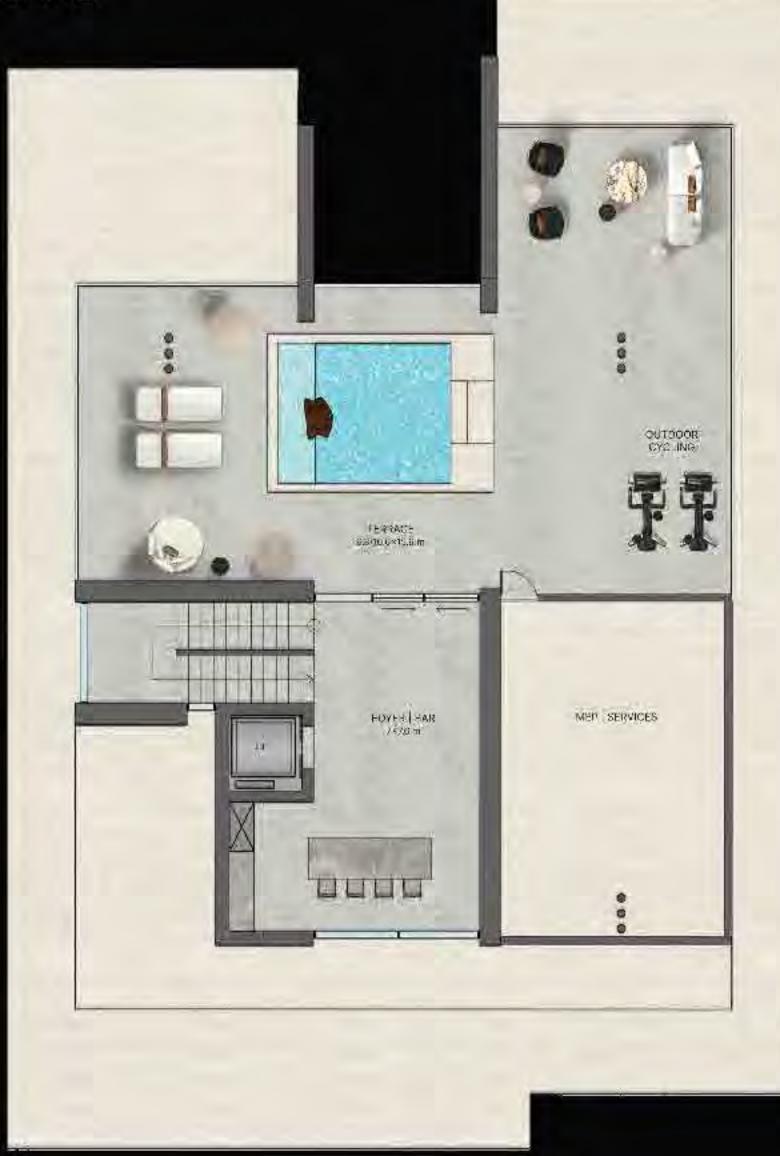

#### **5 BED MANSION**

#### CONTEMPORARY

1400 SQ M / 15 000 SQ FT

### **5 BED MANSION**

## **5 BED MANSION**

### CONTEMPORARY

1400 SQ M / 15 000 SQ FT

## **5 BED MANSION**

CONTEMPORARY

1400 SQ M / 15 000 SQ FT