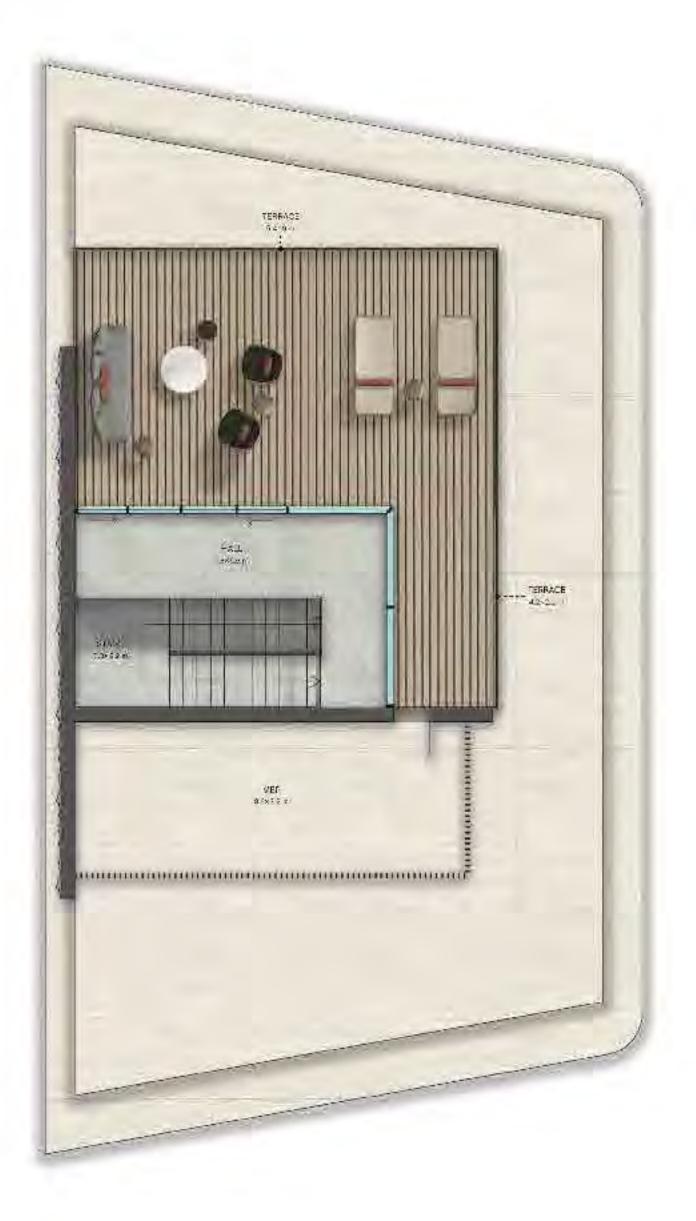

# FIRST FLOOR

T

TERBACE 74-914 469.4 11:3845F 6.2982-1 STATE - WET 9293520 CONTRACTOR AND CONTRACTOR OF A 

**5 BED VILLA** 

670 SQ M / 7 212 SQ FT

**5 BED MANSION** 

TRADITIONAL

1400 SQ M / 15 000 SQ FT