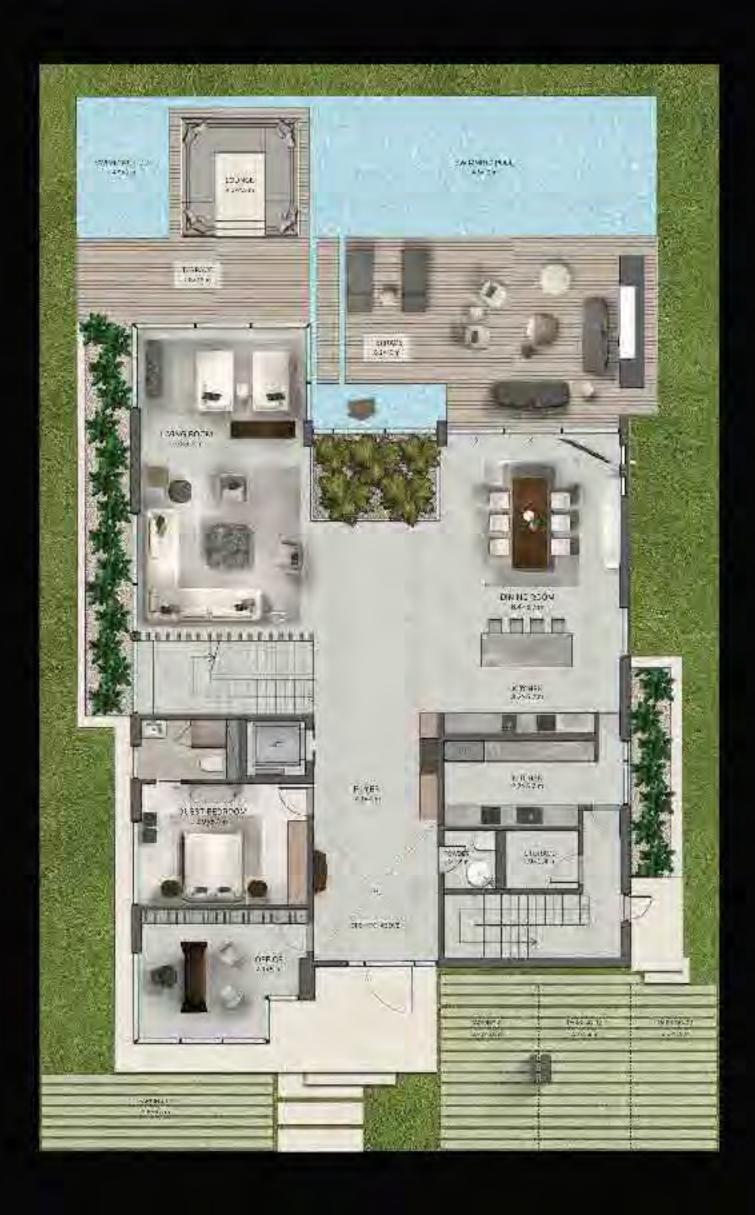

### 670 SQ M / 7 212 SQ FT

**5 BED VILLA** 

670 SQ M / 7 212 SQ FT

**5 BED VILLA** 

TRADITIONAL

670 SQ M / 7 212 SQ FT

5 BED VILLA

670 SQ M / 7 212 SQ FT