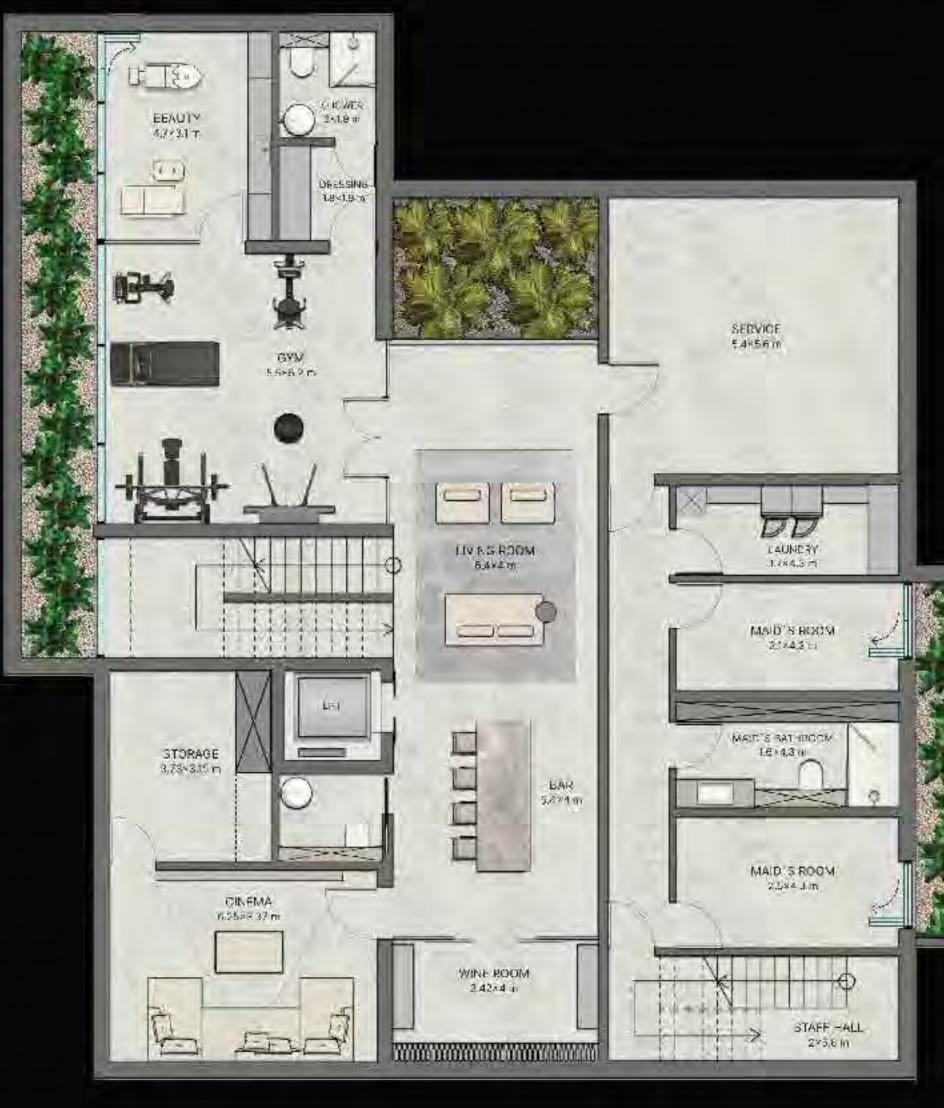

### **5 BED VILLA**

#### TRADITIONAL

### 670 SQ M / 7 212 SQ FT

**5 BED VILLA** 

670 SQ M / 7 212 SQ FT

**5 BED VILLA** 

TRADITIONAL

670 SQ M / 7 212 SQ FT

5 BED VILLA

670 SQ M / 7 212 SQ FT