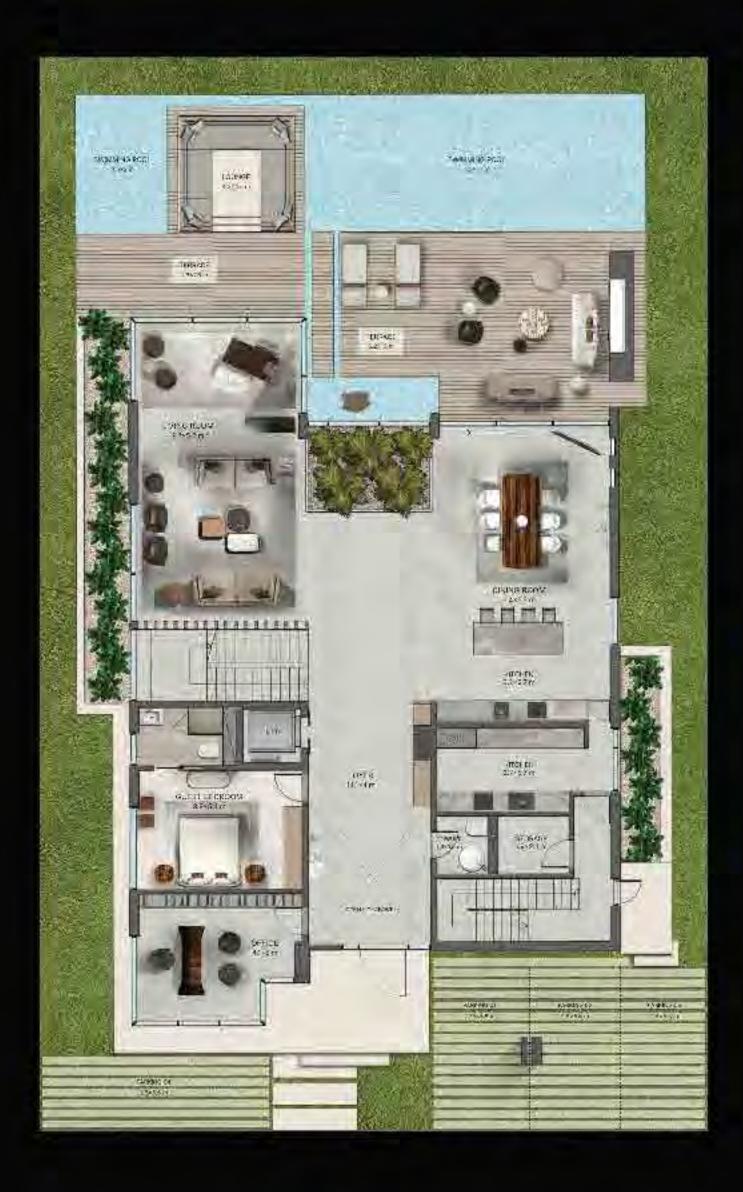

### **5 BED VILLA**

#### TRADITIONAL

### 670 SQ M / 7 212 SQ FT

**5 BED VILLA** 

670 SQ M / 7 212 SQ FT

**5 BED VILLA** 

TRADITIONAL

670 SQ M / 7 212 SQ FT

5 BED VILLA

670 SQ M / 7 212 SQ FT