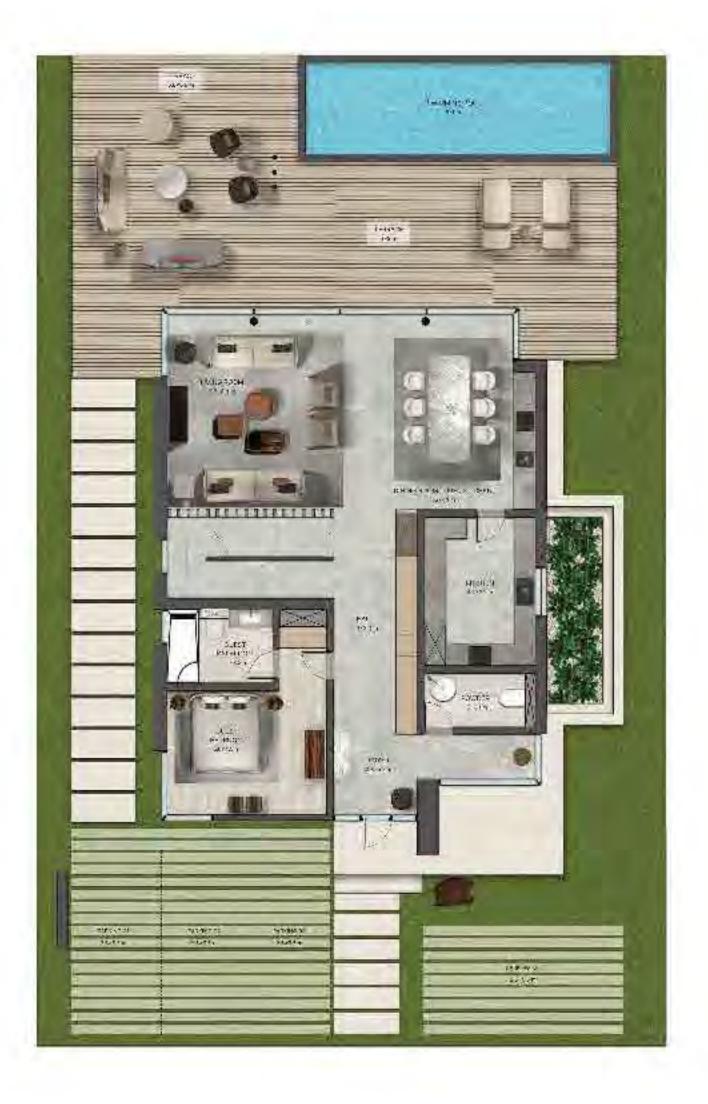

### **5 BED VILLA**

#### TRADITIONAL

### 670 SQ M / 7 212 SQ FT

**5 BED VILLA** 

670 SQ M / 7 212 SQ FT

**5 BED VILLA** 

TRADITIONAL

670 SQ M / 7 212 SQ FT

5 BED VILLA

670 SQ M / 7 212 SQ FT