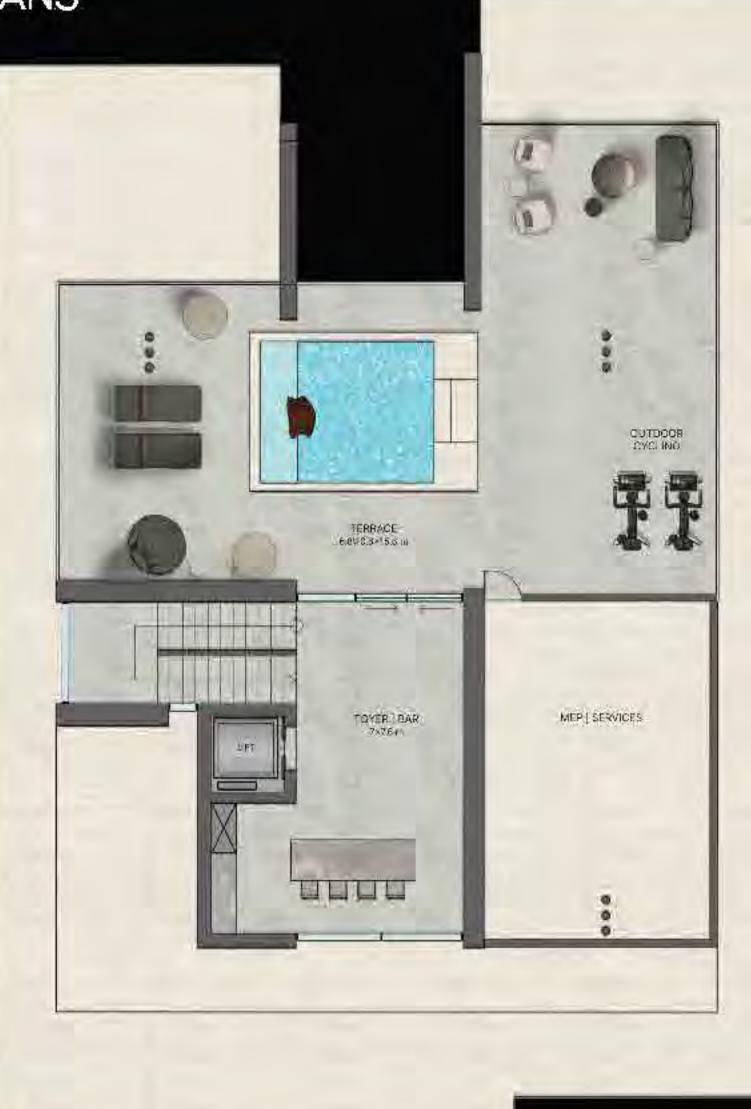

# FIRST FLOOR

T

TERBACE 74-914 469.4 11:3845F 6.2982-1 STATE - WET 9293520 CONTRACTOR AND CONTRACTOR OF A 

**5 BED VILLA** 

670 SQ M / 7 212 SQ FT

**5 BED MANSION** 

TRADITIONAL

1400 SQ M / 15 000 SQ FT