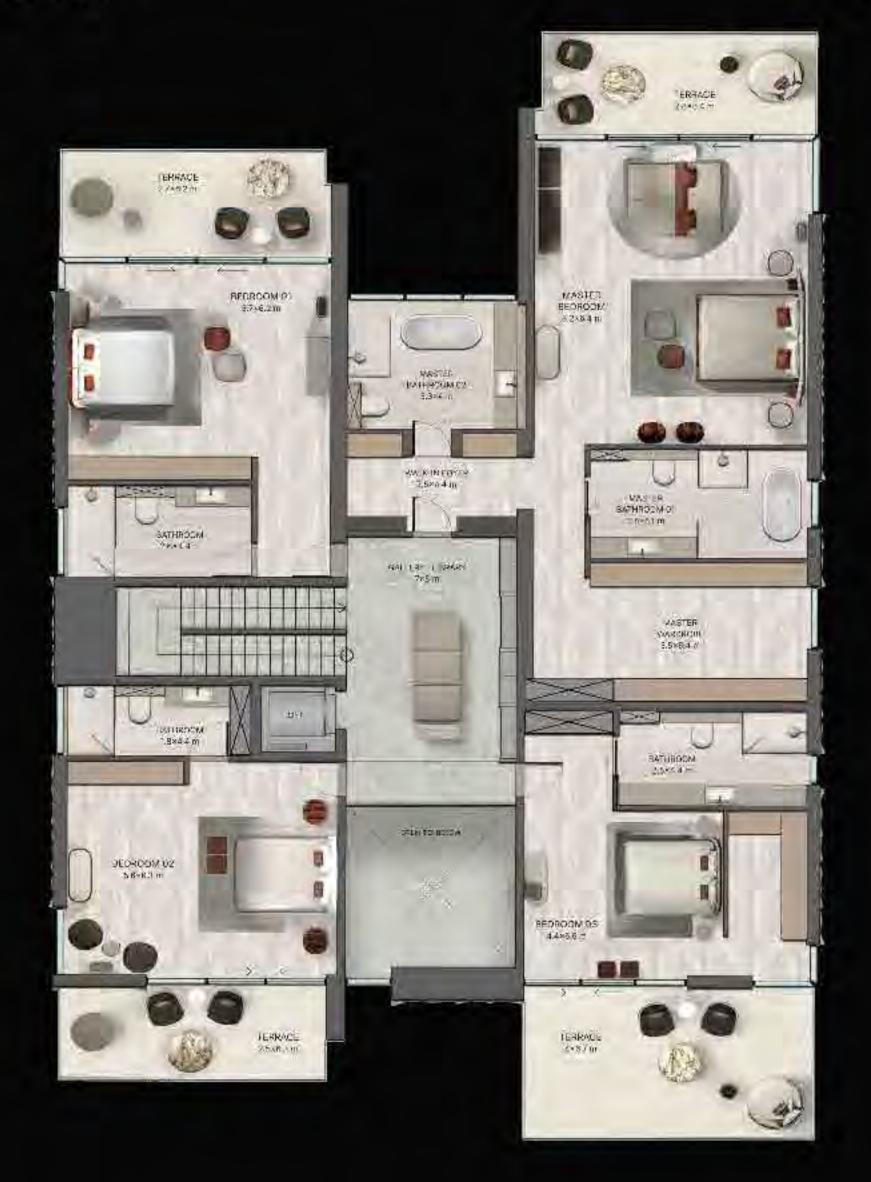

# FIRST FLOOR

T

TERBACE 74-914 469.4 11:3845F 6.2982-1 STATE - WET 9293520 CONTRACTOR AND CONTRACTOR OF A 

**5 BED VILLA** 

670 SQ M / 7 212 SQ FT

**5 BED MANSION** 

TRADITIONAL

1400 SQ M / 15 000 SQ FT