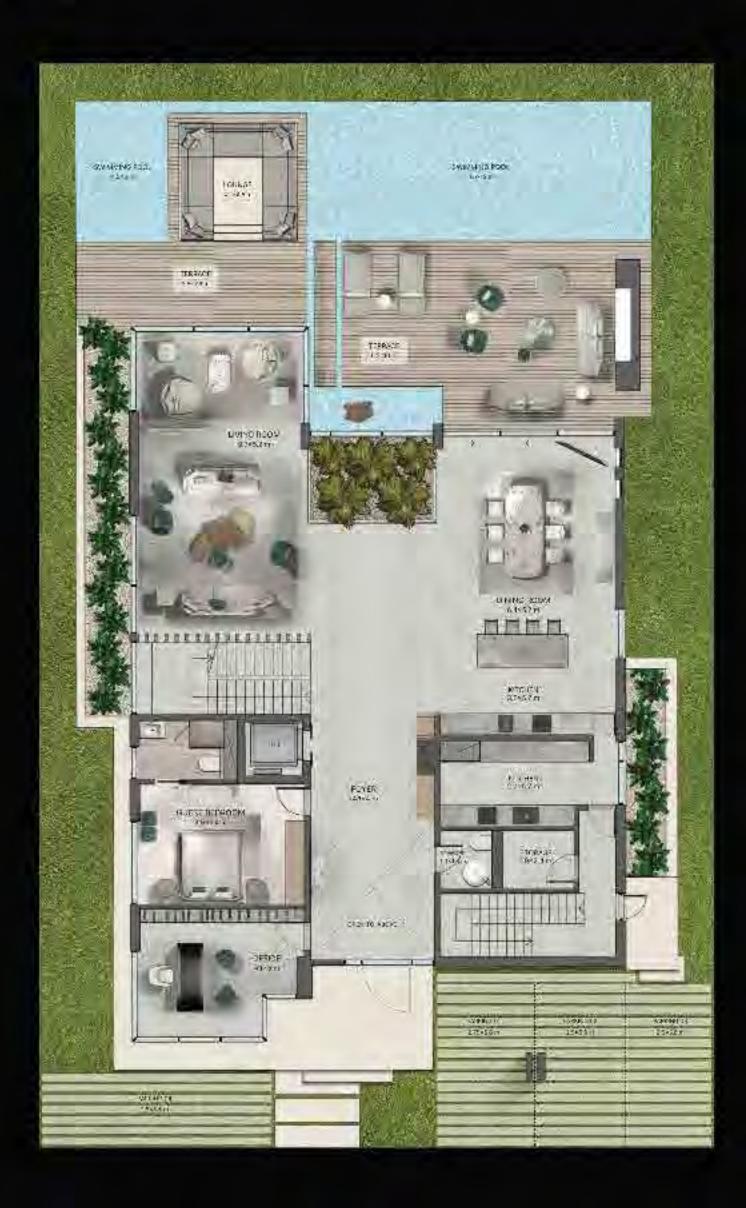

# FIRST FLOOR

T

TERBACE 74-914 469.4 11:3845F 6.2982-1 STATE - WET 9293520 CONTRACTOR AND CONTRACTOR OF A 

**5 BED VILLA** 

670 SQ M / 7 212 SQ FT

**5 BED MANSION** 

TRADITIONAL

1400 SQ M / 15 000 SQ FT