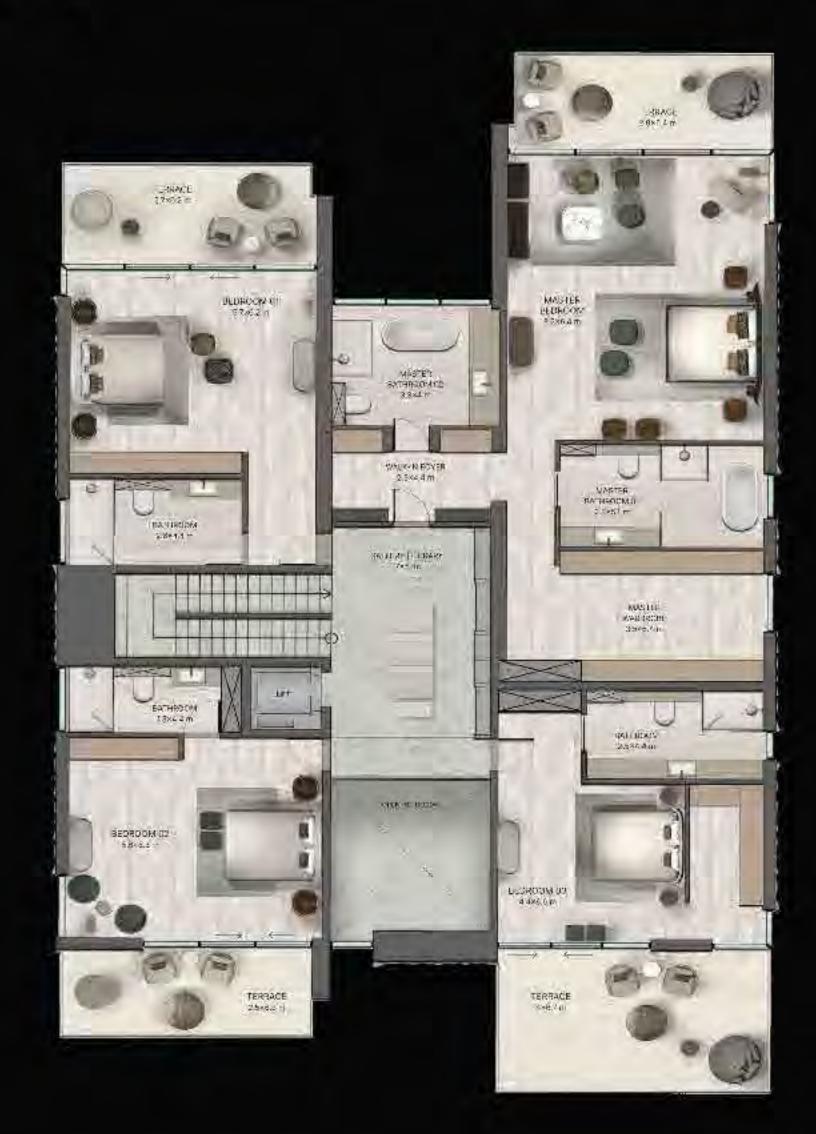

# FIRST FLOOR

T

TERBACE 74-914 469.4 11:3845F 6.2982-1 STATE - WET 9293520 CONTRACTOR AND CONTRACTOR OF A 

**5 BED VILLA** 

670 SQ M / 7 212 SQ FT

**5 BED MANSION** 

TRADITIONAL

1400 SQ M / 15 000 SQ FT