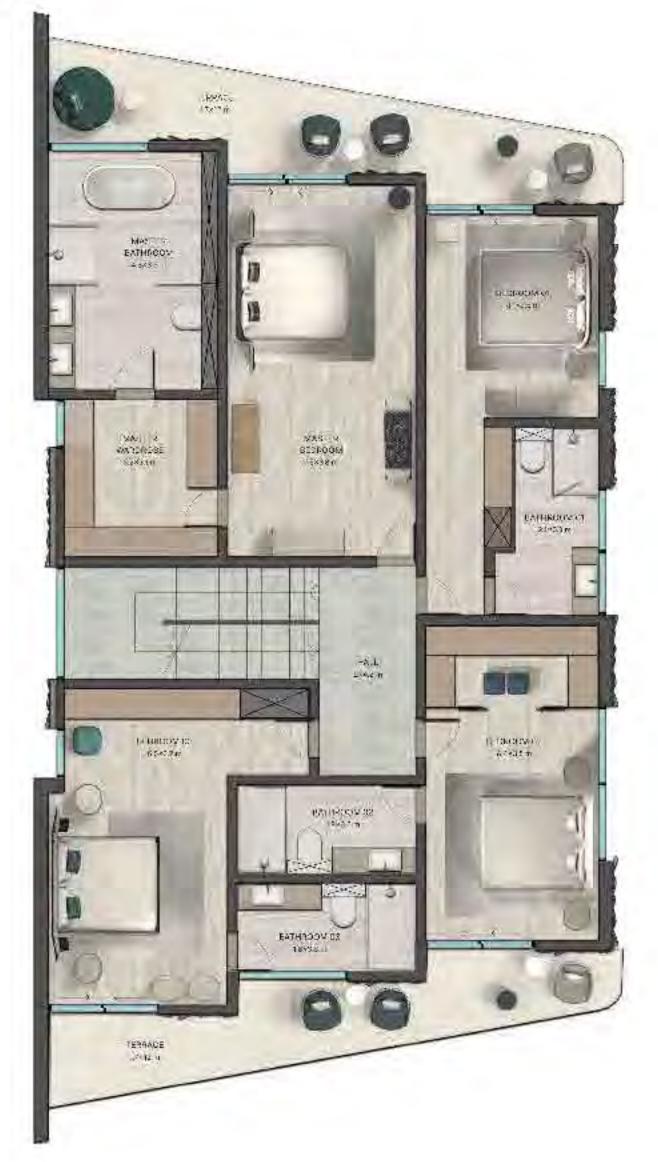

### **5 BED VILLA**

#### TRADITIONAL

### 670 SQ M / 7 212 SQ FT

**5 BED VILLA** 

670 SQ M / 7 212 SQ FT

**5 BED VILLA** 

TRADITIONAL

670 SQ M / 7 212 SQ FT

5 BED VILLA

670 SQ M / 7 212 SQ FT