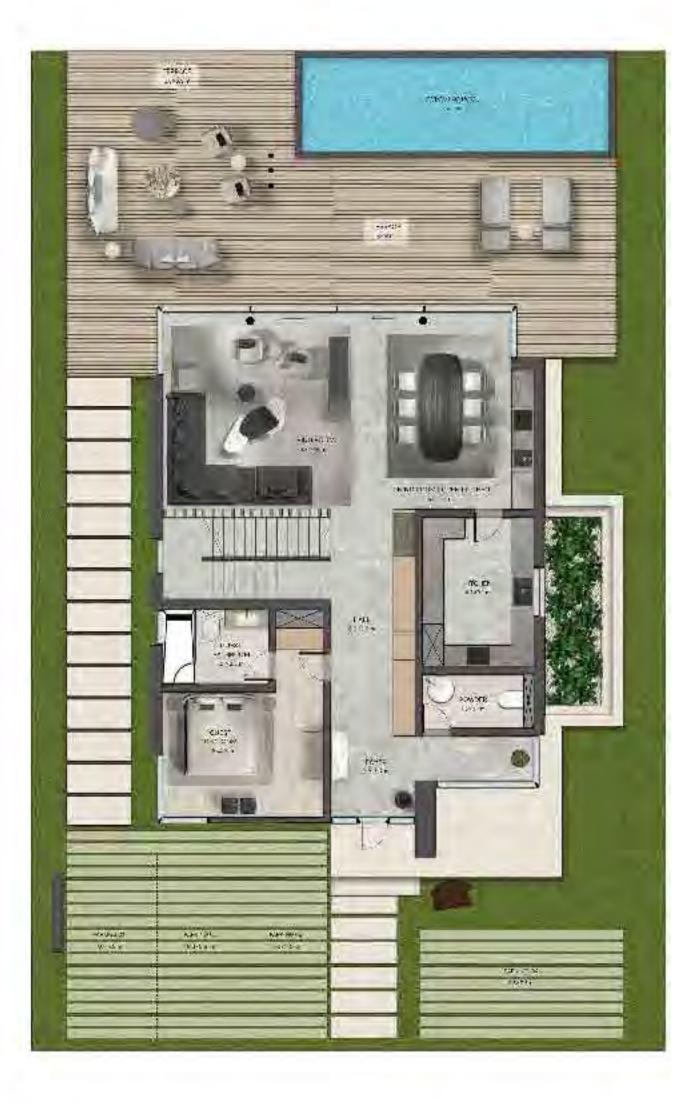

# FIRST FLOOR

T

TERBACE 74-914 469.4 11:3845F 6.2982-1 STATE - WET 9293520 CONTRACTOR AND CONTRACTOR OF A 

**5 BED VILLA** 

670 SQ M / 7 212 SQ FT

**5 BED MANSION** 

TRADITIONAL

1400 SQ M / 15 000 SQ FT