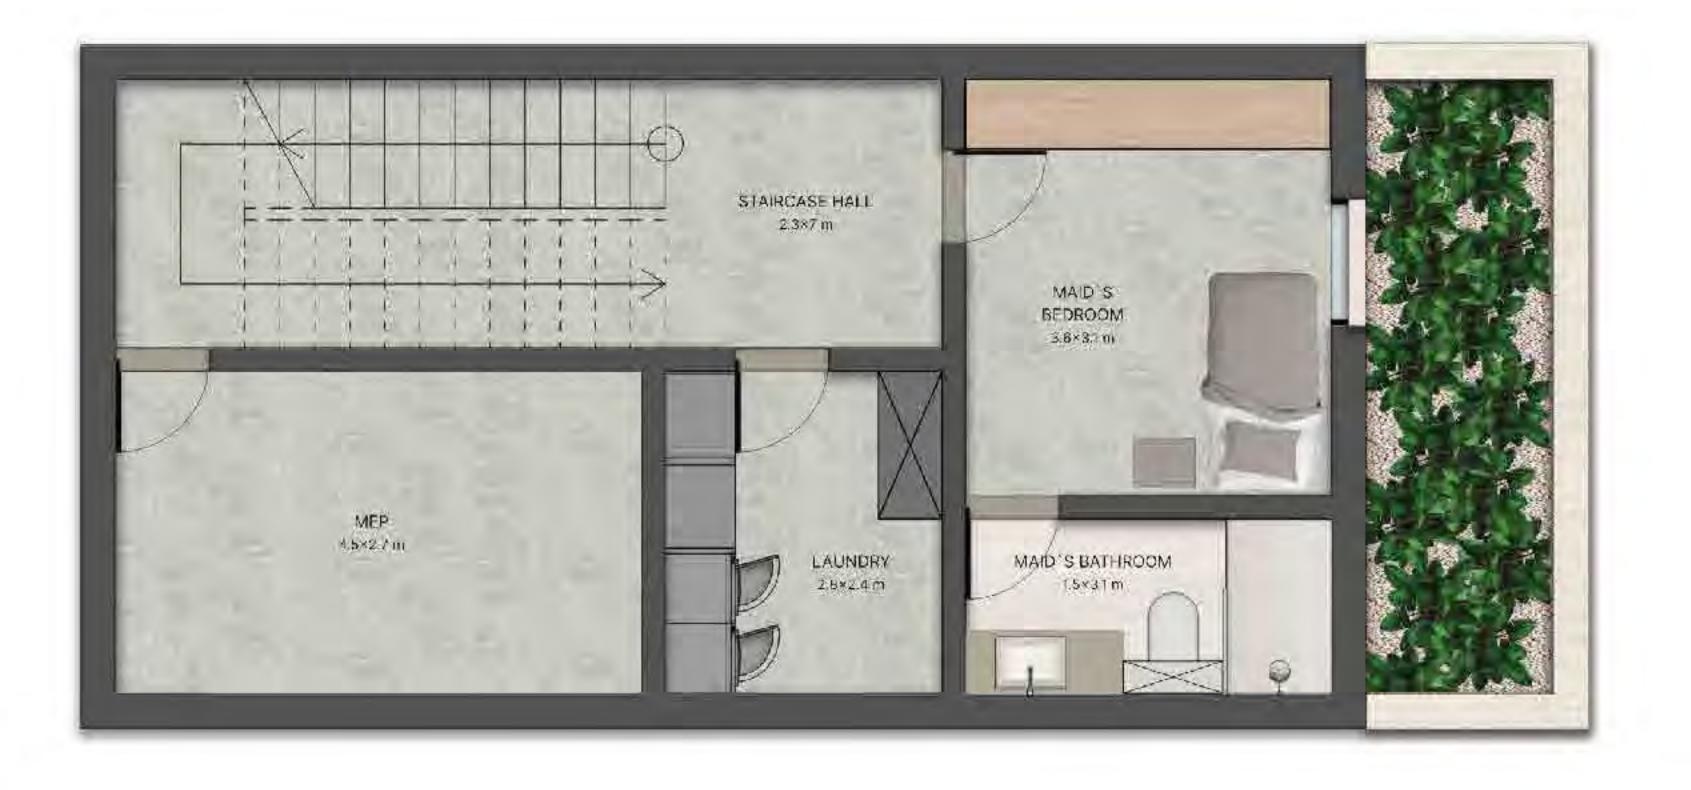

# FIRST FLOOR

T

TERBACE 74-914 469.4 11:3845F 6.2982-1 STATE - WET 9293520 CONTRACTOR AND CONTRACTOR OF A 

**5 BED VILLA** 

670 SQ M / 7 212 SQ FT

**5 BED MANSION** 

TRADITIONAL

1400 SQ M / 15 000 SQ FT