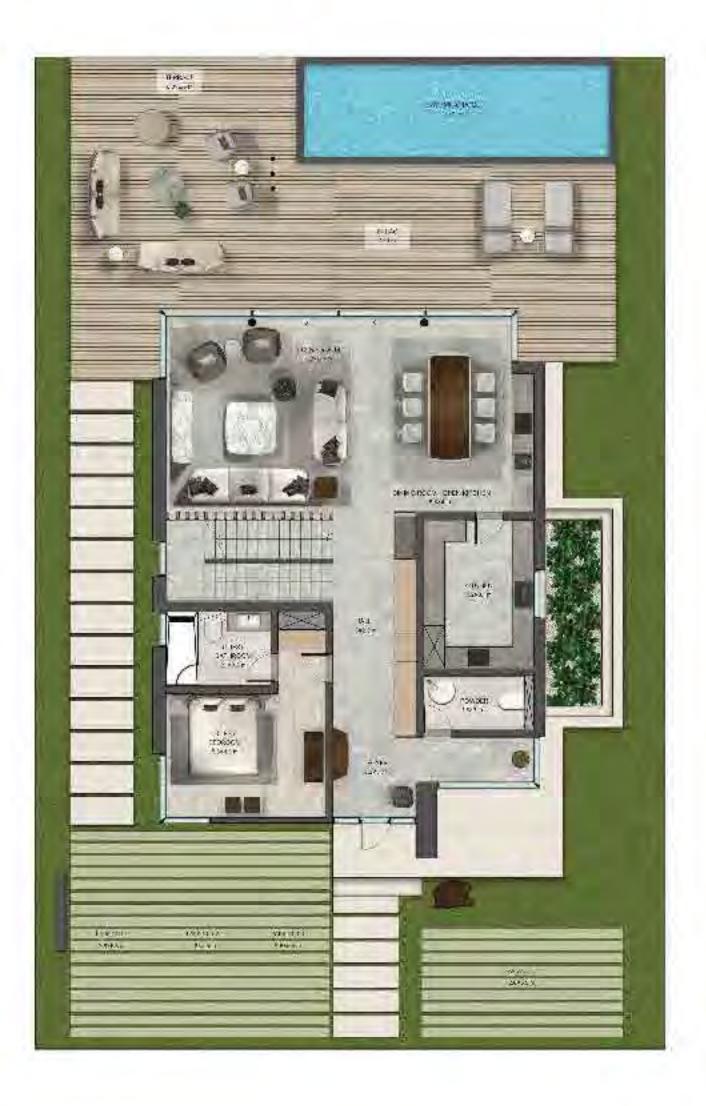

### **5 BED VILLA**

#### TRADITIONAL

### 670 SQ M / 7 212 SQ FT





**5 BED VILLA** 

670 SQ M / 7 212 SQ FT





**5 BED VILLA** 

TRADITIONAL

670 SQ M / 7 212 SQ FT





5 BED VILLA

670 SQ M / 7 212 SQ FT





## 5 BED VILLA

FORMAL

670 SQ M / 7 212 SQ FT





5 BED VILLA

FORMAL

670 SQ M / 7 212 SQ FT





5 BED VILLA

FORMAL

670 SQ M / 7 212 SQ FT





5 BED VILLA

FORMAL

670 SQ M / 7 212 SQ FT





**5 BED VILLA** 

#### CONTEMPORARY

## 670 SQ M / 7 212 SQ FT



5 BED VILLA

670 SQ M / 7 212 SQ FT





**5 BED VILLA** 

CONTEMPORARY

670 SQ M / 7 212 SQ FT

# FIRST FLOOR

T

TERBACE 74-914 469.4 11:3845F 6.2982-1 STATE - WET 9293520 CONTRACTOR AND CONTRACTOR OF A 

**5 BED VILLA** 

670 SQ M / 7 212 SQ FT



**5 BED MANSION** 

TRADITIONAL

1400 SQ M / 15 000 SQ FT







**5 BED MANSION** 

TRADITIONAL

1400 SQ M / 15 000 SQ FT





**5 BED