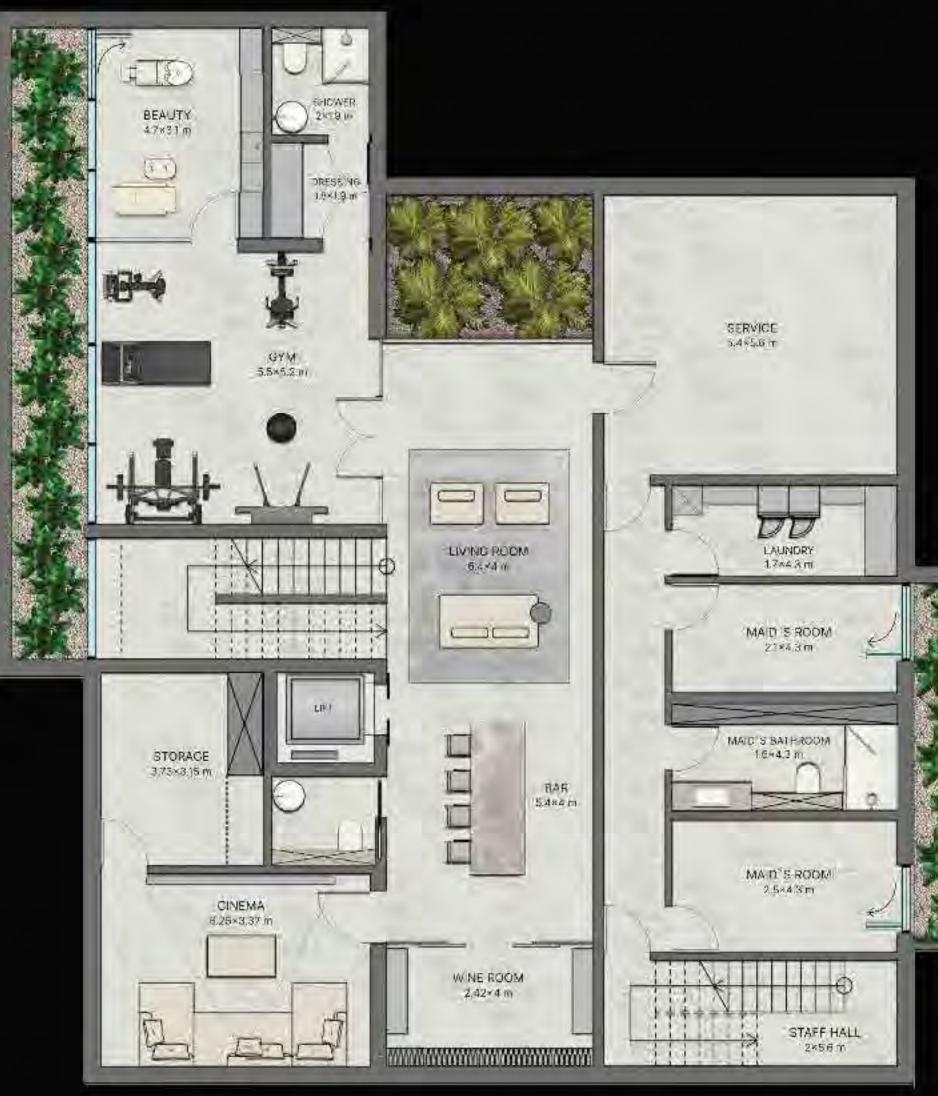

# FIRST FLOOR

T

TERBACE 74-914 469.4 11:3845F 6.2982-1 STATE - WET 9293520 CONTRACTOR AND CONTRACTOR OF A 

**5 BED VILLA** 

670 SQ M / 7 212 SQ FT

**5 BED MANSION** 

TRADITIONAL

1400 SQ M / 15 000 SQ FT