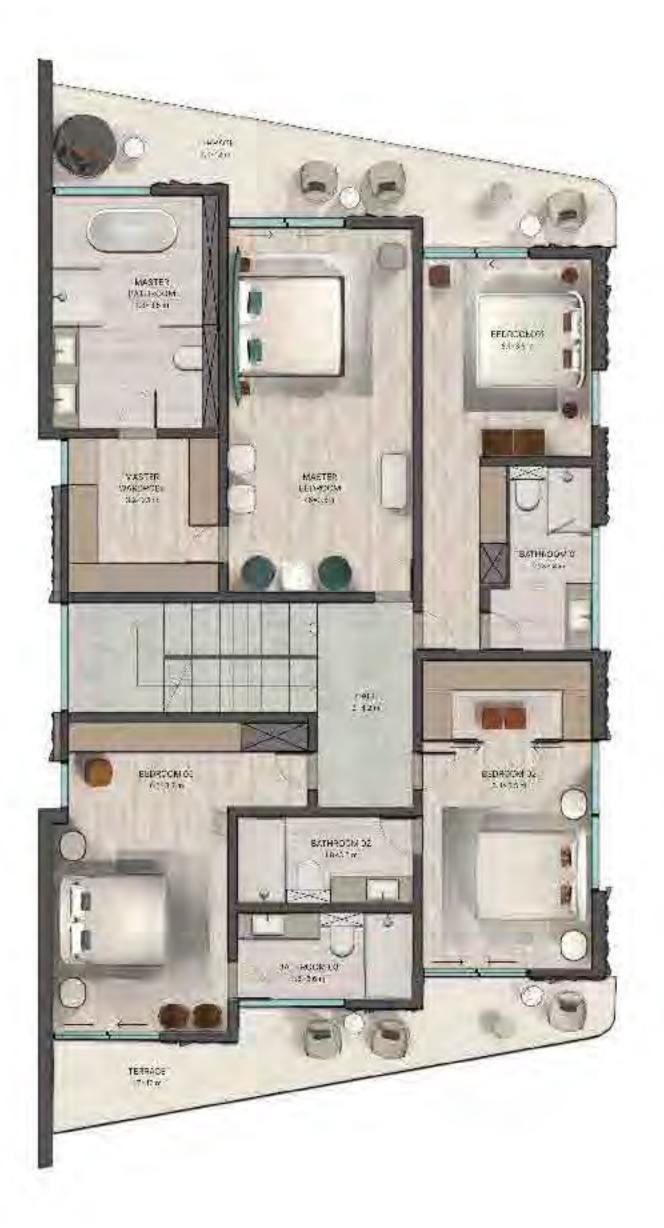

### **5 BED VILLA**

#### TRADITIONAL

### 670 SQ M / 7 212 SQ FT





**5 BED VILLA** 

670 SQ M / 7 212 SQ FT





**5 BED VILLA** 

TRADITIONAL

670 SQ M / 7 212 SQ FT





5 BED VILLA

670 SQ M / 7 212 SQ FT





## 5 BED VILLA

FORMAL

670 SQ M / 7 212 SQ FT





5 BED VILLA

FORMAL

670 SQ M / 7 212 SQ FT





5 BED VILLA

FORMAL

670 SQ M / 7 212 SQ FT





5 BED VILLA

FORMAL

670 SQ M / 7 212 SQ FT





**5 BED VILLA** 

#### CONTEMPORARY

## 670 SQ M / 7 212 SQ FT



5 BED VILLA

670 SQ M / 7 212 SQ FT





**5 BED VILLA** 

CONTEMPORARY

670 SQ M / 7 212 SQ FT

# FIRST FLOOR

T

TERBACE 74-914 469.4 11:3845F 6.2982-1 STATE - WET 9293520 CONTRACTOR AND CONTRACTOR OF A 

**5 BED VILLA** 

670 SQ M / 7 212 SQ FT



**5 BED MANSION** 

TRADITIONAL

1400 SQ M / 15 000 SQ FT







**5 BED MANSION** 

TRADITIONAL

1400 SQ M / 15 000 SQ FT





**5 BED MANSION** 

TRADITIONAL

1400 SQ M / 15 000 SQ