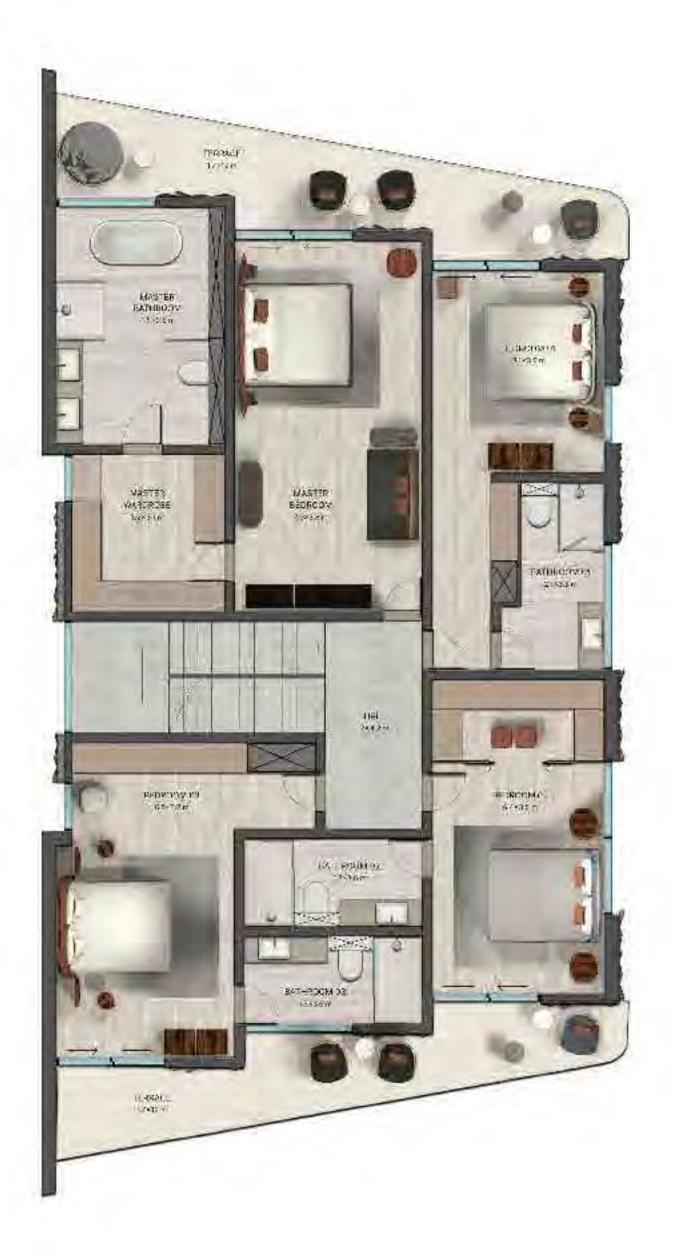

# FIRST FLOOR

T

TERBACE 74-914 469.4 11:3845F 6.2982-1 STATE - WET 9293520 CONTRACTOR AND CONTRACTOR OF A 

**5 BED VILLA** 

670 SQ M / 7 212 SQ FT

**5 BED MANSION** 

TRADITIONAL

1400 SQ M / 15 000 SQ FT