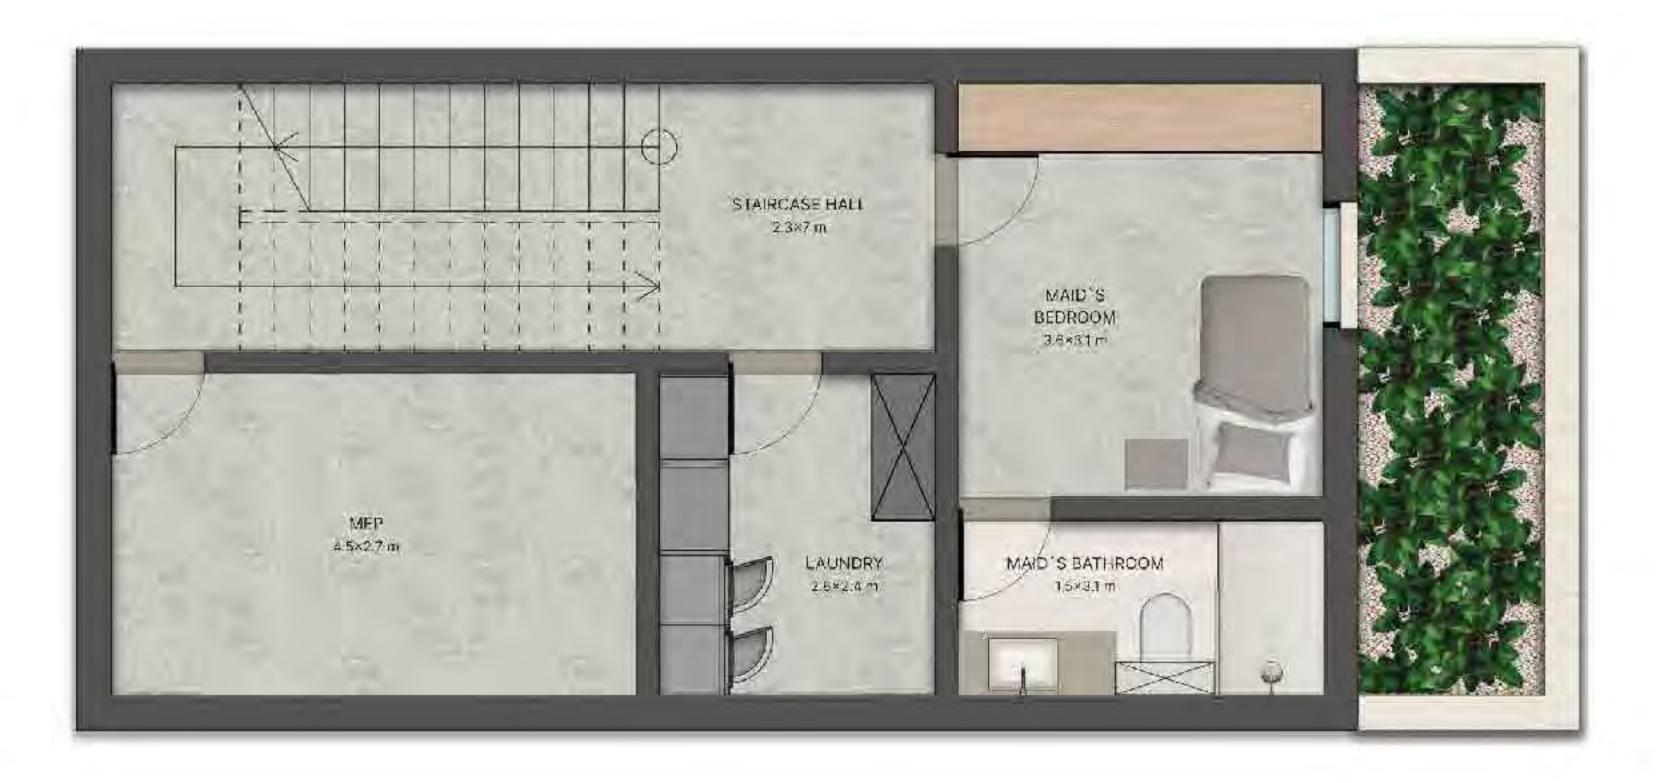

# FIRST FLOOR

T

TERBACE 74-914 469.4 11:3845F 6.2982-1 STATE - WET 9293520 CONTRACTOR AND CONTRACTOR OF A 

**5 BED VILLA** 

670 SQ M / 7 212 SQ FT

**5 BED MANSION** 

TRADITIONAL

1400 SQ M / 15 000 SQ FT