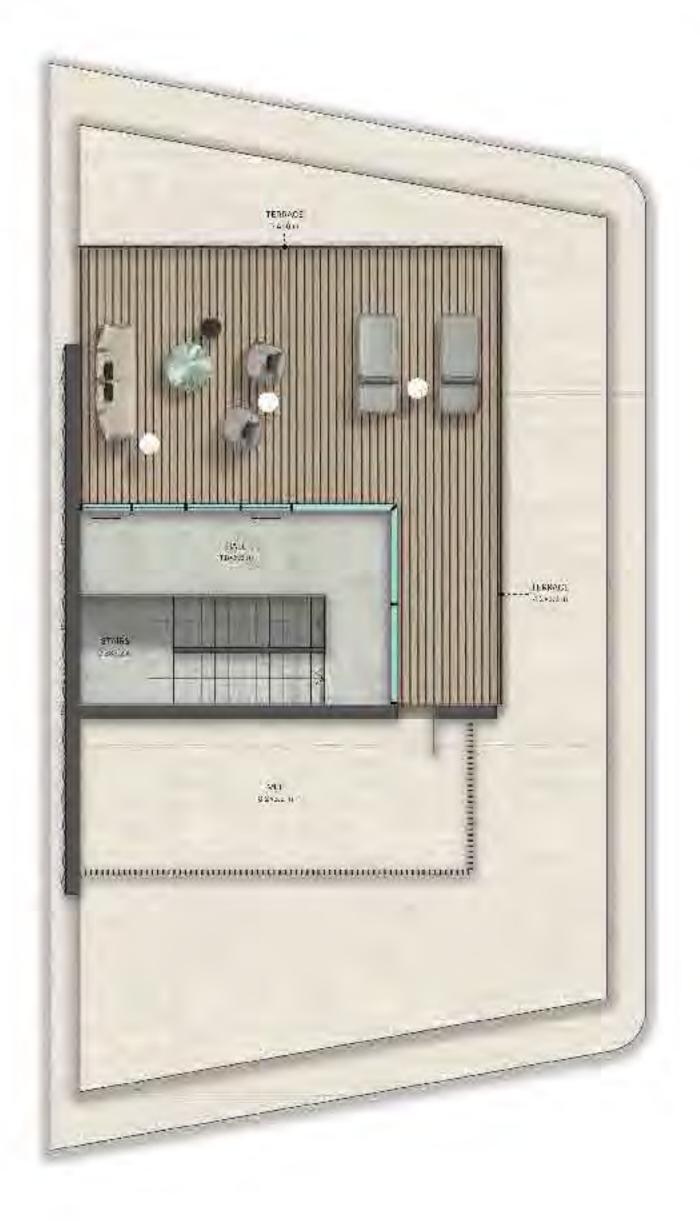

# FIRST FLOOR

T

TERBACE 74-914 469.4 11:3845F 6.2982-1 STATE - WET 9293520 CONTRACTOR AND CONTRACTOR OF A 

**5 BED VILLA** 

670 SQ M / 7 212 SQ FT

**5 BED MANSION** 

TRADITIONAL

1400 SQ M / 15 000 SQ FT