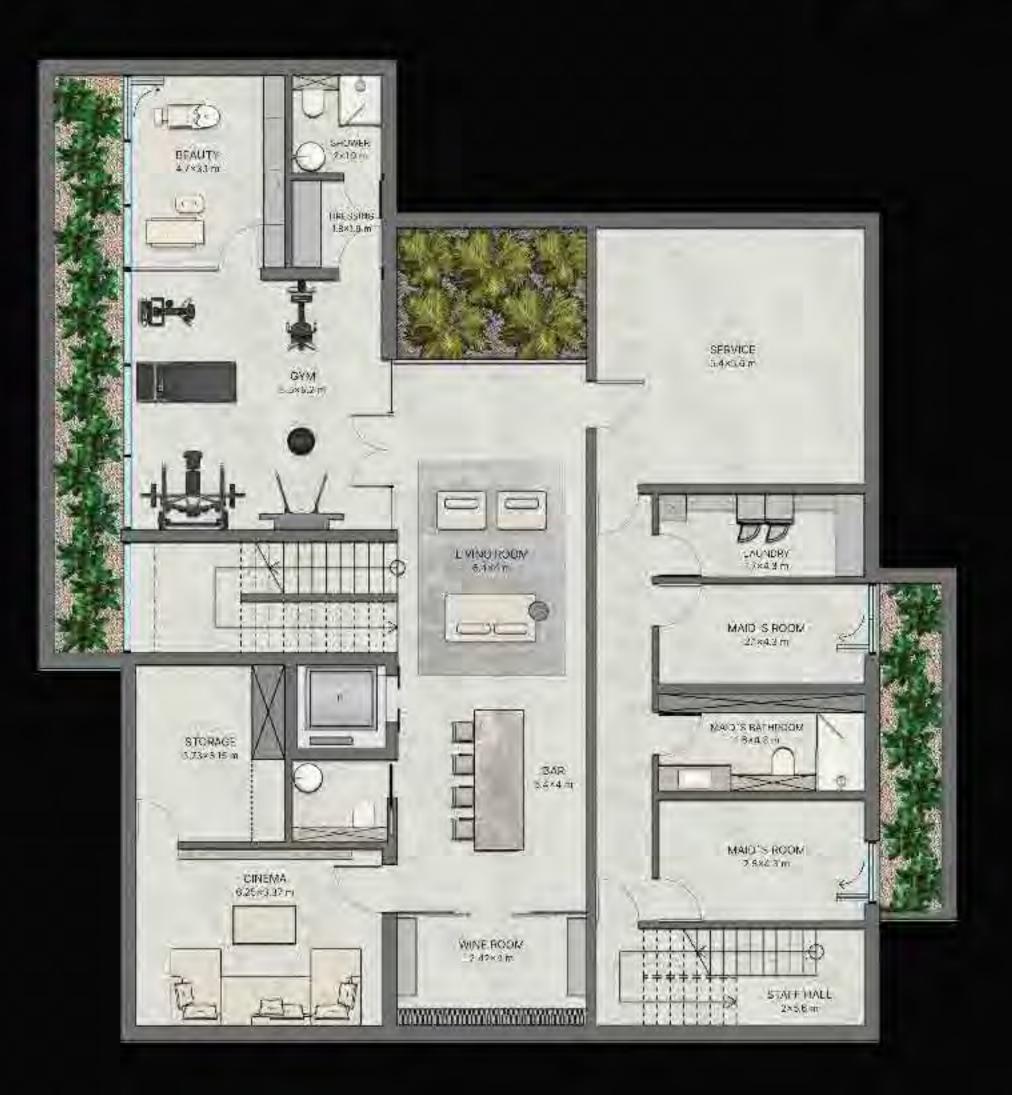

# FIRST FLOOR

T

TERBACE 74-914 469.4 11:3845F 6.2982-1 STATE - WET 9293520 CONTRACTOR AND CONTRACTOR OF A 

**5 BED VILLA** 

670 SQ M / 7 212 SQ FT

**5 BED MANSION** 

TRADITIONAL

1400 SQ M / 15 000 SQ FT